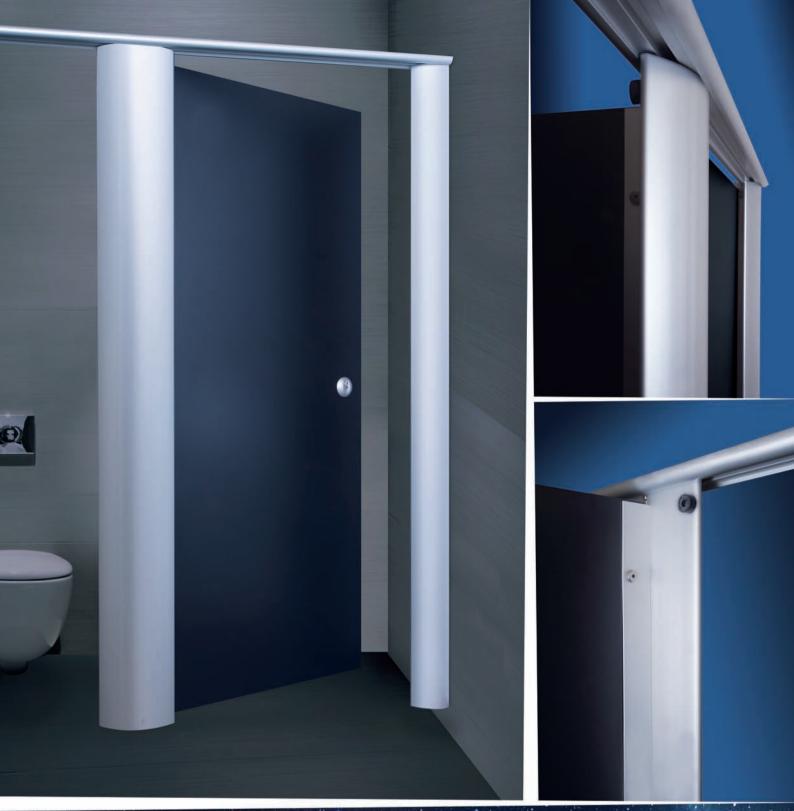

The signature features in this unique design include a contrasting head rail and stylish elliptical pilaster, which can be lowered to floor level if required to maximise security and privacy for users.

Adjustable height support feet can be positioned into the base of the pilaster or secured to the centre of the partitions to create a floating visual appearance to the front of cubicles. Orbit can also incorporate a pilaster-mounted bolt system, and its heavy duty 'rise and fall' hinges, discreetly hidden behind the curved pilasters, can be adjusted to allow doors to fall open or closed.

Its minimalist design and sleek finish ensure Orbit is easy to clean whilst the tough, durable and hardwearing structure is ideal for frequent use in busy spaces. This versatile system can be easily adapted to suit your preferences, making it perfect for every kind of washroom location from restaurants and bars to exhibition centres, sports facilities, schools and cinemas.

Orbit is available to order in variety of finishes from standard anodised to powder coated, giving you even more choice to personalise the look and feel of your washroom environment.

This system can be used with any panel and door thickness and also allows glass doors to be used alongside other materials such as Solid grade Laminate.