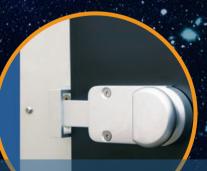

Adjustable height support feet can be positioned into the base of the pilaster or secured to the centre of the partitions to create a floating visual appearance to the front of cubicles. Orbit can also incorporate a pilaster-mounted bolt system, and its heavy duty 'rise and fall' hinges, discreetly hidden behind the curved pilasters, can be adjusted to allow doors to fall open or closed.

Easy to install fittings

Partition mounted, adjustable pedestal feet create floating effect

Optional pilaster mounted bolt system

DDA Compliant indicator bolt

To order or find out more, call us today on: 01952 520130 or email: sales@tollgateproducts.co.uk www.tollgateproducts.co.uk