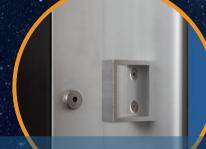

Adjustable height support feet can be positioned into the base of the pilaster or secured to the centre of the partitions to create a floating visual appearance to the front of cubicles. Orbit can also incorporate a pilaster-mounted bolt system, and its heavy duty 'rise and fall' hinges, discreetly hidden behind the curved pilasters, can be adjusted to allow doors to fall open or closed.

Easy to install fittings

Partition mounted, adjustable pedestal feet create floating effect

Optional pilaster mounted bolt system

DDA Compliant indicator bolt

To order or find out more, call us today on: 01952 520130 or email: sales@tollgateproducts.co.uk www.tollgateproducts.co.uk