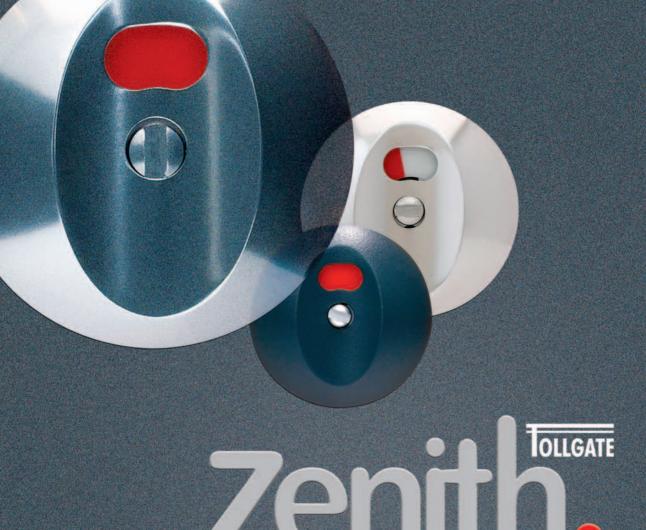

Reach for the summit of style and design

## An exciting new ironmongery range from Tollgate has arrived!

Zenith is the complete solution for all cubicle hardware dilemmas. This range is the first choice for installations that require high quality fixtures and fittings that can stand the test of time. Available in a variety of finishes, when it comes to style - Zenith leaves others in the dark.

## Available finishes include:

- standard satin anodised
- finely textured grey powder coated
- bespoke semi-bright polished

2

www.tollgateproducts.co.uk

Tollgate Products Limited, Heslop, Halesfield 21, Telford Shropshire TF7 4NX Tel: 01952 520130 Fax: 01952 520131 Email: sales@tollgateproducts.co.uk