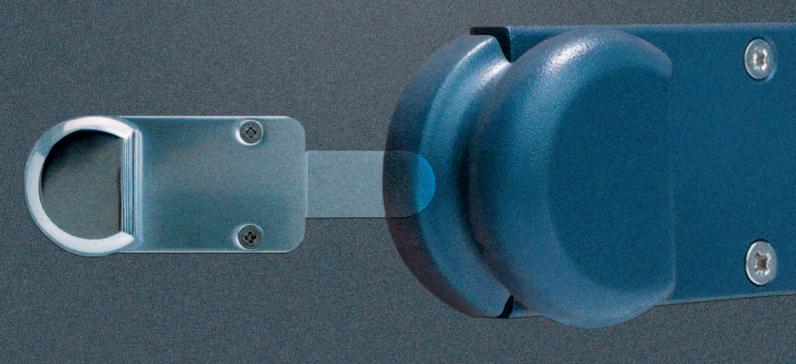

- Bracket and Hinge Plates large / small
- 2 Headrail
- 3 Pedestal Feet
- 4 Hinge
- Channel Bracket
- 6 Indicator Bolts