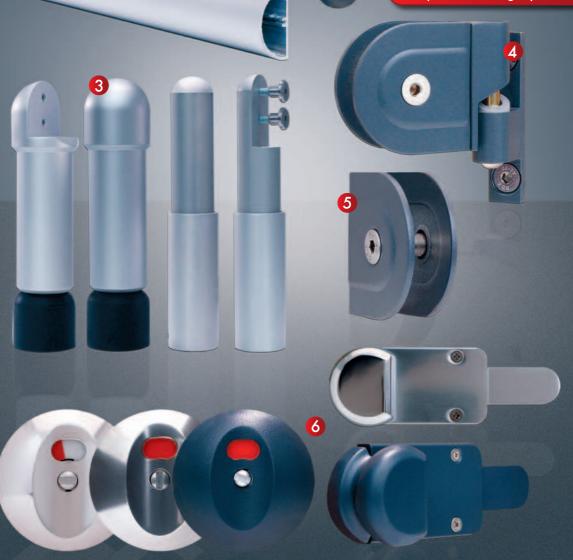

- Bracket and Hinge Plates large / small
- 2 Headrail
- 3 Pedestal Feet
- 4 Hinge
- Channel Bracket
- 6 Indicator Bolts