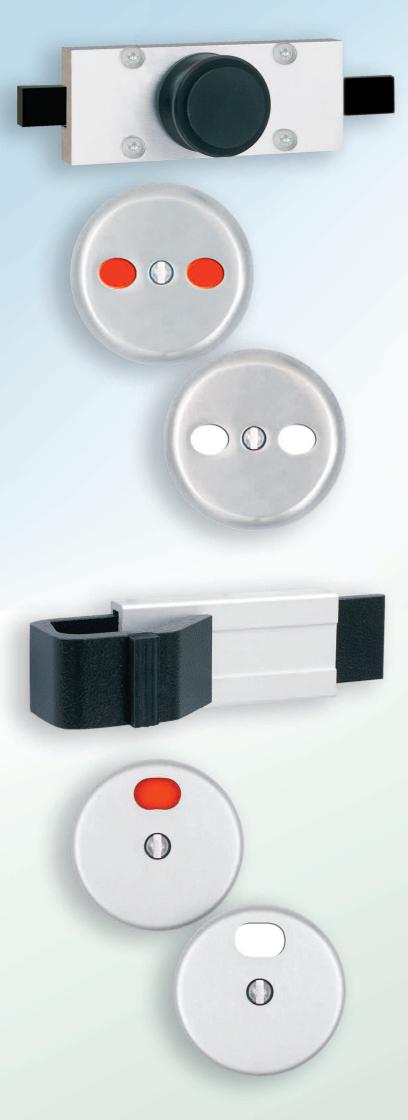

## CHOICE Style for Exeresistance

High performing and stylish, Tollgate's extensive catalogue of toilet cubicle fittings look great in any washroom. Now with an extended range of DDA compliant products, from door handles to indicator bolts, Tollgate continues to be the innovative choice for specifiers and architects alike.